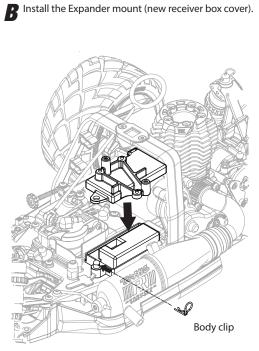

Visite la página TRAXXAS.com/manuals para descargar el instructiones en su idioma.

Auf TRAXXAS.com/manuals können Sie anleitung in Ihrer Sprache downloaden.

# **Expander Mount Installation Instructions**

Covers Part #6555

Use these kit parts for the Slash 4x4, the Stampede 4x4, or the 1/10 Rally:







**Expander mount** 

Expander mount clamp

3x12 BCS (3)

#### Use this kit part for the Jato:



Expander mount (new receiver box cover)

## Slash 4x4, Stampede 4x4, 1/10 Rally

Install the Expander mount and the Expander mount clamp to the rear shock tower.



Remove the receiver box cover and discard.







If you have questions or need technical assistance, call Traxxas at 1 -888-TRAXXAS

(1-888-872-9927) (U.S. residents only)

### TRAXXAS.COM -