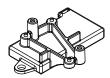

## Slash 4x4, Stampede 4x4, 1/10 Rally

Install the Expander mount and the Expander mount clamp to the rear shock tower.

Remove the receiver box cover and discard.

If you have questions or need technical assistance, call Traxxas at 1 -888-TRAXXAS