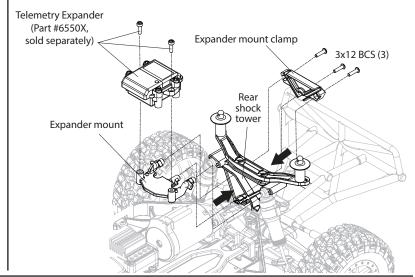

# **Expander Mount Installation Instructions**

Covers Part #6555

Use these kit parts for the Slash 4x4, the Stampede 4x4, or the 1/10 Rally:

**Expander mount** 

Expander mount clamp

3x12 BCS (3)

## Slash 4x4, Stampede 4x4, 1/10 Rally

Install the Expander mount and the Expander mount clamp to the rear shock tower.

Remove the receiver box cover and discard.

If you have questions or need technical assistance, call Traxxas at 1 -888-TRAXXAS