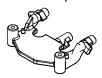

# **Expander Mount Installation Instructions**

Covers Part #6555

Use these kit parts for the Slash 4x4, the Stampede 4x4, or the 1/10 Rally:

**Expander mount** 

Expander mount clamp

3x12 BCS (3)

## Slash 4x4, Stampede 4x4, 1/10 Rally

Install the Expander mount and the Expander mount clamp to the rear shock tower.

Remove the receiver box cover and discard.

If you have questions or need technical assistance, call Traxxas at 1 -888-TRAXXAS