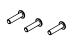

# **Expander Mount Installation Instructions**

Covers Part #6555

Use these kit parts for the Slash 4x4, the Stampede 4x4, or the 1/10 Rally:

**Expander mount** 

Expander mount clamp

3x12 BCS (3)