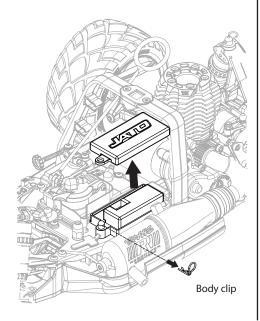

## Slash 4x4, Stampede 4x4, 1/10 Rally

Install the Expander mount and the Expander mount clamp to the rear shock tower.

Remove the receiver box cover and discard.

If you have questions or need technical assistance, call Traxxas at 1 -888-TRAXXAS