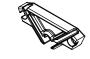

Visite la página TRAXXAS.com/manuals para descargar el instructiones en su idioma.

Auf TRAXXAS.com/manuals können Sie anleitung in Ihrer Sprache downloaden.

# **Expander Mount Installation Instructions**

Covers Part #6555

Use these kit parts for the Slash 4x4, the Stampede 4x4, or the 1/10 Rally:







**Expander mount** 

Expander mount clamp

3x12 BCS (3)

#### Use this kit part for the Jato:



Expander mount (new receiver box cover)

## Slash 4x4, Stampede 4x4, 1/10 Rally

Install the Expander mount and the Expander mount clamp to the rear shock tower.



Remove the receiver box cover and discard.







If you have questions or need technical assistance, call Traxxas at 1 -888-TRAXXAS

(1-888-872-9927) (U.S. residents only)

### TRAXXAS.COM -