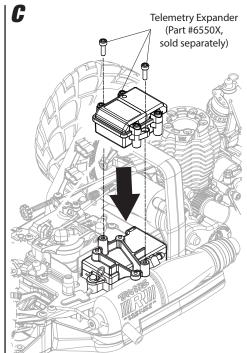

Visite la página TRAXXAS.com/manuals para descargar el instructiones en su idioma.

Auf TRAXXAS.com/manuals können Sie anleitung in Ihrer Sprache downloaden.

# **Expander Mount Installation Instructions**

Covers Part #6555

Use these kit parts for the Slash 4x4, the Stampede 4x4, or the 1/10 Rally:







**Expander mount** 

Expander mount clamp

3x12 BCS (3)

#### Use this kit part for the Jato:



Expander mount (new receiver box cover)

## Slash 4x4, Stampede 4x4, 1/10 Rally

Install the Expander mount and the Expander mount clamp to the rear shock tower.



Remove the receiver box cover and discard.







If you have questions or need technical assistance, call Traxxas at 1 -888-TRAXXAS

(1-888-872-9927) (U.S. residents only)

### TRAXXAS.COM -